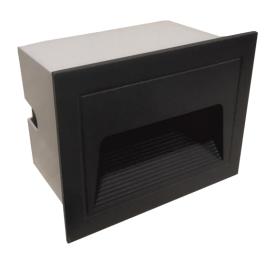

## Path Highlighters

- Path Highlighters provides Antique feel in urban landscape
- Designed to provide value technology like in-built protection against high voltage surge, open and short circuit ideally suited to Indian conditions
- Luminaire is provided with all accessories with easy installation & serviceability
- Solution offered are backed by extensive understanding of illumination in urban spaces

## Path Highlighters

| SYSTEM WATTAGE | LUMINAIRE<br>EFFICACY | WORKING<br>VOLTAGE | HOUSING | LIFE SPAN | COLOR<br>TEMPERATURE | LED CRI | OPERATING<br>TEMPERATURE | POWER FACTOR | IP RATING | ORDERING CODE |
|----------------|-----------------------|--------------------|---------|-----------|----------------------|---------|--------------------------|--------------|-----------|---------------|
| 9W             | > 100                 | 140-270            | AL PDC  | >50000    | 3000-6500            | >70%    | -20+50                   | >0.95        | IP 65     | 364441        |